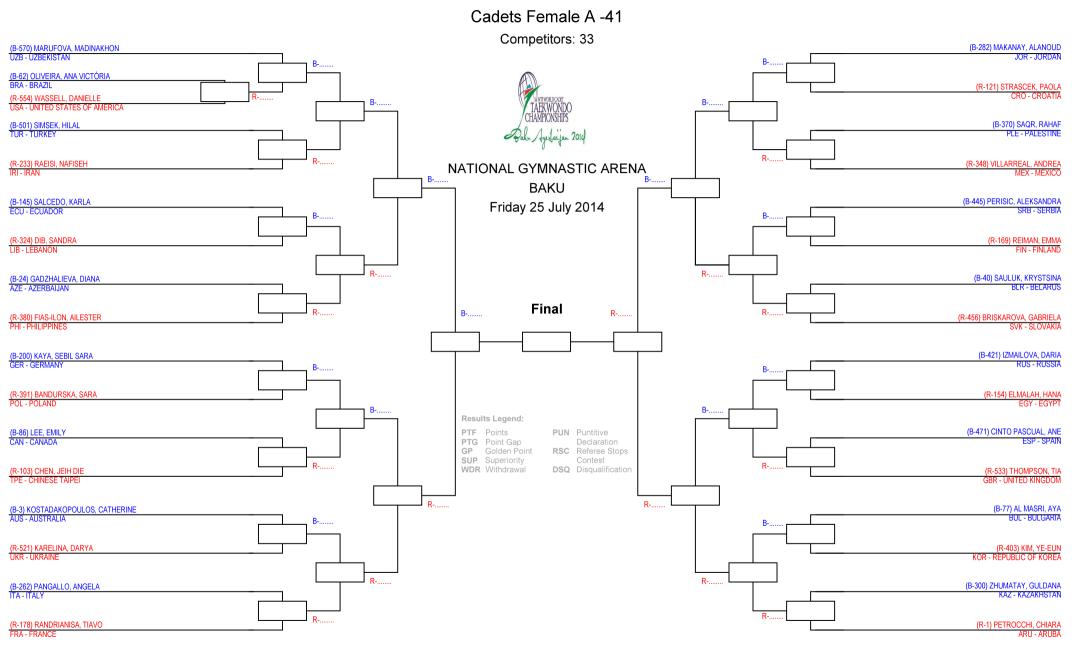

| Round | Round | Round | Quarter | Semi  | Final | Semi  | Quarter | Round | Round | Round |
|-------|-------|-------|---------|-------|-------|-------|---------|-------|-------|-------|
| 64    | 32    | 16    | Final   | Final |       | Final | Final   | 16    | 32    | 64    |