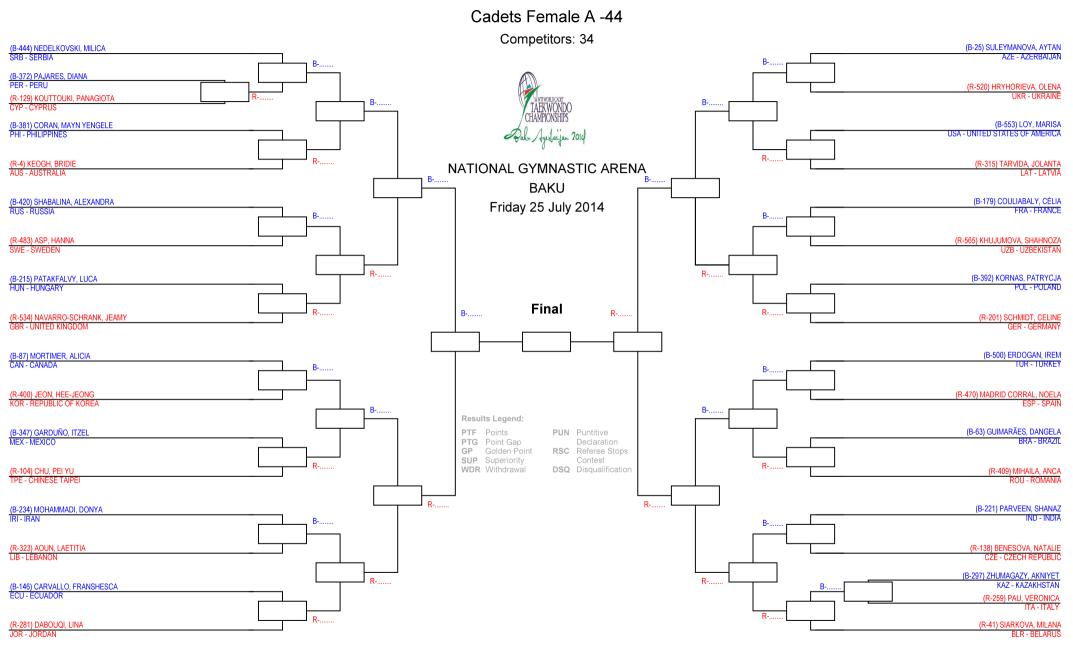

| R | Round | Round | Round | Quarter | Semi  | Final | Semi  | Quarter | Round | Round | Round |
|---|-------|-------|-------|---------|-------|-------|-------|---------|-------|-------|-------|
|   | 64    | 32    | 16    | Final   | Final |       | Final | Final   | 16    | 32    | 64    |