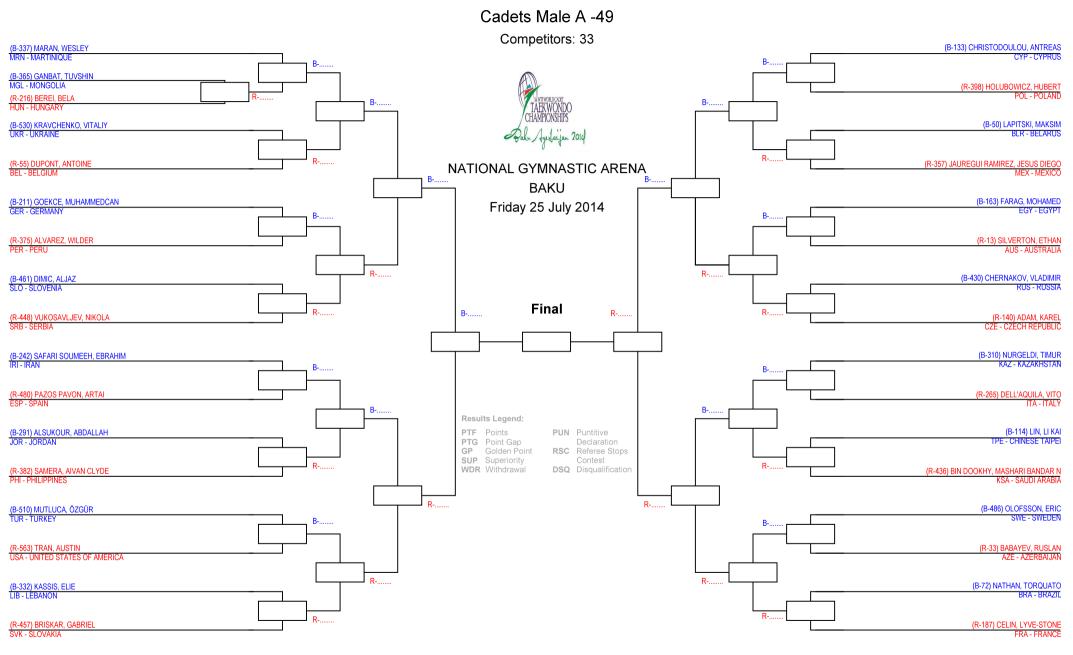

|
|---|-------|-------|-------|---------|-------|-------|-------|---------|-------|-------|-------|
|   | 64    | 32    | 16    | Final   | Final |       | Final | Final   | 16    | 32    | 64    |



| R | Round | Round | Round | Quarter | Semi  | Final | Semi  | Quarter | Round | Round | Round |
|---|-------|-------|-------|---------|-------|-------|-------|---------|-------|-------|-------|
|   | 64    | 32    | 16    | Final   | Final |       | Final | Final   | 16    | 32    | 64    |



| Rou | und R | lound | Round | Quarter | Semi  | Final | Semi  | Quarter | Round | Round | Round |
|-----|-------|-------|-------|---------|-------|-------|-------|---------|-------|-------|-------|
| 64  | 4     | 32    | 16    | Final   | Final |       | Final | Final   | 16    | 32    | 64    |



| F | Round | Round | Round | Quarter | Semi  | Final | Semi  | Quarter | Round | Round | Round |
|---|-------|-------|-------|---------|-------|-------|-------|---------|-------|-------|-------|
|   | 64    | 32    | 16    | Final   | Final |       | Final | Final   | 16    | 32    | 64    |