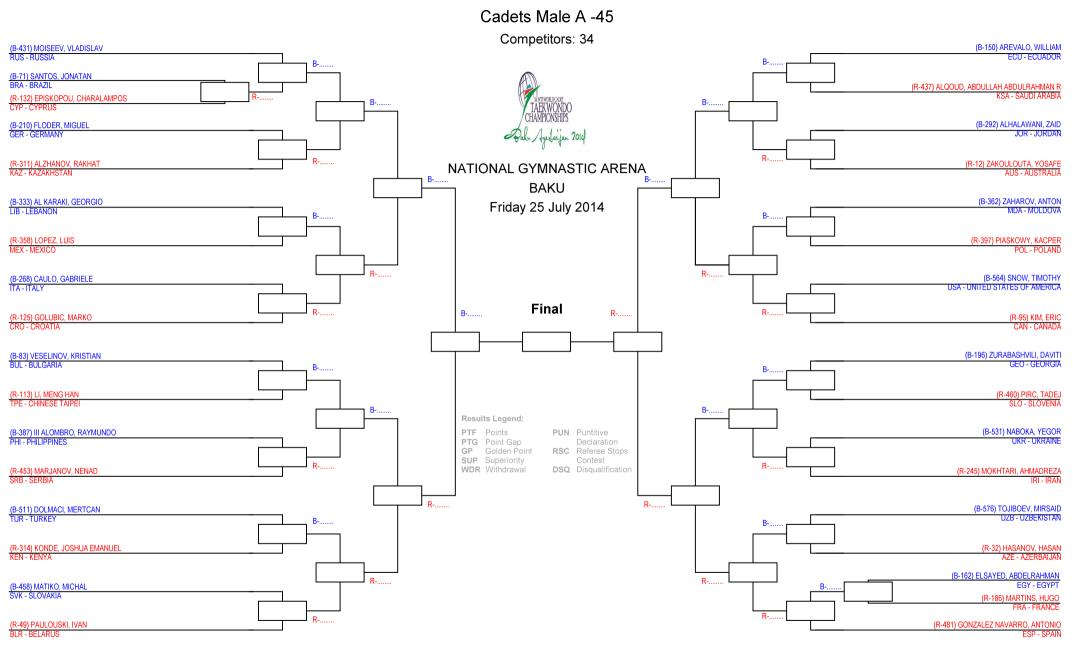

| Rou | und R | lound | Round | Quarter | Semi  | Final | Semi  | Quarter | Round | Round | Round |
|-----|-------|-------|-------|---------|-------|-------|-------|---------|-------|-------|-------|
| 64  | 4     | 32    | 16    | Final   | Final |       | Final | Final   | 16    | 32    | 64    |