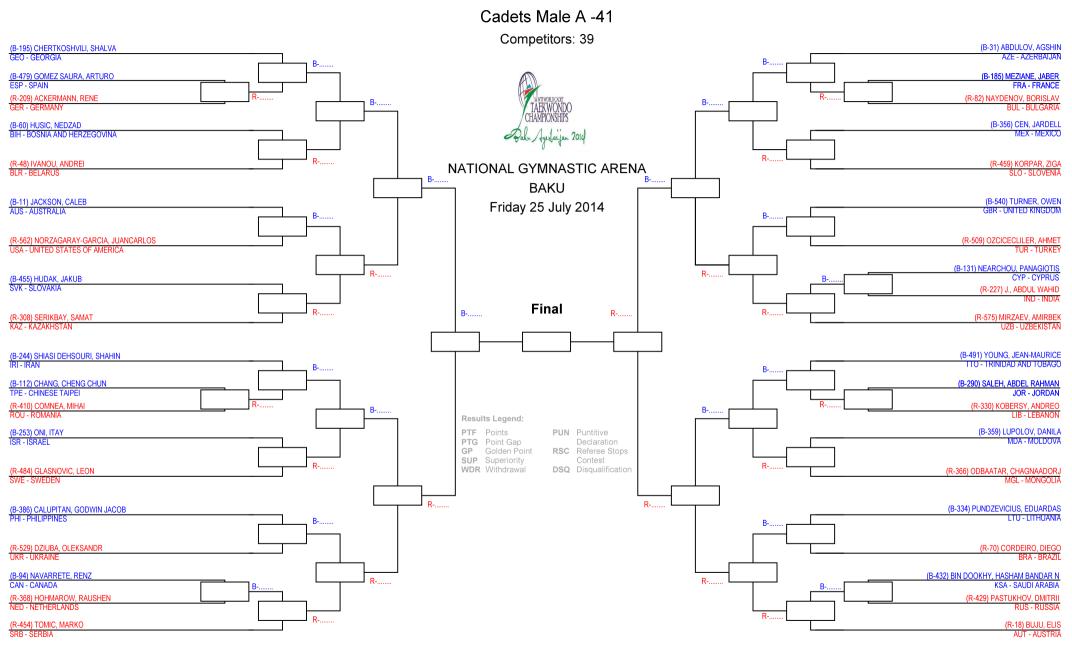

| R | Round | Round | Round | Quarter | Semi  | Final | Semi  | Quarter | Round | Round | Round |
|---|-------|-------|-------|---------|-------|-------|-------|---------|-------|-------|-------|
|   | 64    | 32    | 16    | Final   | Final |       | Final | Final   | 16    | 32    | 64    |